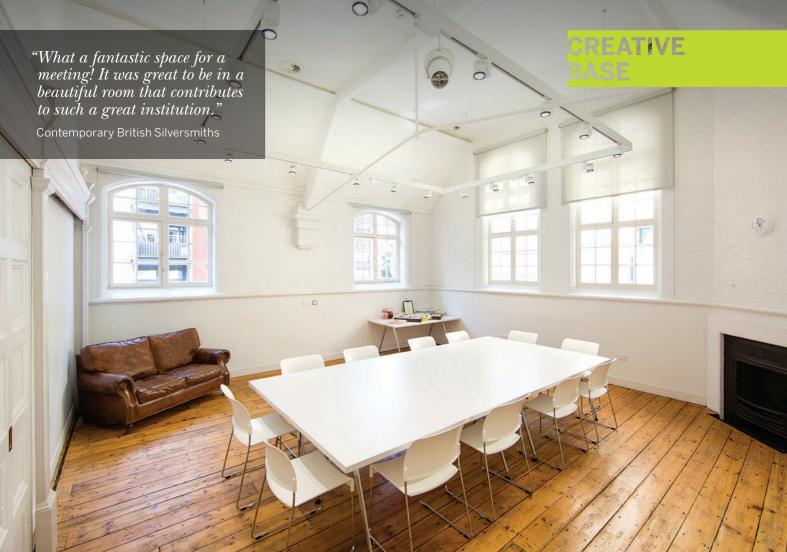

The Creative Base is located in the existing Grade II listed Victorian Board School building and features wonderful original details from wooden floorboards, panelled sliding doors to a wrought-iron fireplace. A bright, light and airy space with high ceilings, it is brilliant for inspirational thinking away from distractions – whether this is a small meeting, team building away day, workshop or presentation.

## **SEATING PLANS**

Without AV

| Theatre style | 28 |
|---------------|----|
| Boardroom     | 16 |