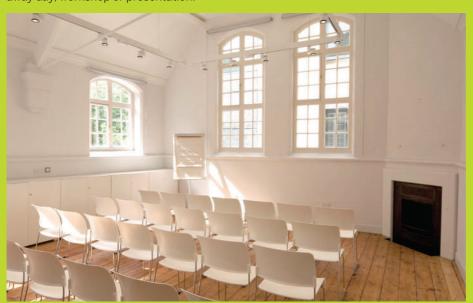

The Creative Base is located in the existing Grade II listed Victorian Board School building and features wonderful original details from wooden floorboards, panelled sliding doors to a wrought-iron fireplace. A bright, light and airy space with high ceilings, it is brilliant for inspirational thinking away from distractions – whether this is a small meeting, team building away day, workshop or presentation.

## **SEATING PLANS**

Without AV

| Theatre style | 28 |
|---------------|----|
| Boardroom     | 16 |